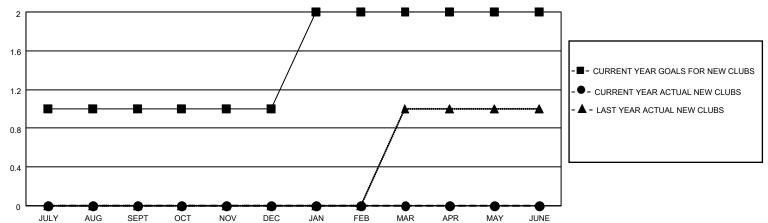

#### GOALS AND ACTUAL NEW CLUBS CUMULATIVE

#### District 44 N

Results as of: 5/31/2021

| Clubs         |               |             |               | Members               |                        |                         |                                                    |  |
|---------------|---------------|-------------|---------------|-----------------------|------------------------|-------------------------|----------------------------------------------------|--|
|               | RESULTS FOR   | R 2020-2021 |               | RESULTS FOR 2020-2021 |                        |                         |                                                    |  |
| QUARTER       | NEW CLUB GOAL | NEW CLUBS   | DROPPED CLUBS | QUARTER MEME          | BER GROWTH NET<br>GOAL | MEMBER GROWTH<br>ACTUAL | DROPPED<br>MEMBERS ACTUAL<br>(including transfers) |  |
| JULY/AUG/SEPT | 1             | 0           | 0             | JULY/AUG/SEPT         | 25                     | 15                      | 41                                                 |  |
| OCT/NOV/DEC   | 0             | 0           | 0             | OCT/NOV/DEC           | 25                     | 32                      | 46                                                 |  |
| JAN/FEB/MAR   | 1             | 0           | 0             | JAN/FEB/MAR           | 25                     | 11                      | 15                                                 |  |
| APR/MAY/JUNE  | 0             | 0           | 0             | APR/MAY/JUNE          | 25                     | 36                      | 10                                                 |  |