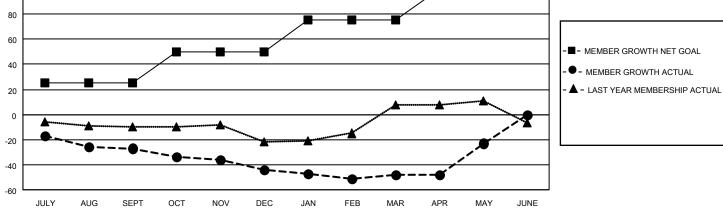

# GOALS AND ACTUAL MEMBERS CUMULATIVE

| DROPPED CLUBS: 0 |     | 24 CLUBS OF 43 ADDED 1 OR MORE NEW MEMBERS | GENDER DISTRIBUTION       |               |     |
|------------------|-----|--------------------------------------------|---------------------------|---------------|-----|
|                  |     | NEW MEMBERS                                | MALE                      | 637 (59.20%)  |     |
|                  |     |                                            | FEMALE                    | 439 (40.80%)  |     |
| DROPPED MEMBERS  |     |                                            |                           |               |     |
| DECEASED         | 18  | CLICK HERE FOR CUMULATIVE                  | TOTAL FAMILY UNIT MEMBERS |               | 309 |
| CLUB CANCELLED   | 0   | MEMBERSHIP DATA                            |                           |               | 450 |
| OTHER            | 94  |                                            | FAMILY MEMBER             | S PAYING HALF | 158 |
| TOTAL            | 112 |                                            |                           |               |     |

#### District 44 N

Results as of: 5/31/2021

| Clubs         |               |             |               | Members               |                        |                         |                                                    |  |
|---------------|---------------|-------------|---------------|-----------------------|------------------------|-------------------------|----------------------------------------------------|--|
|               | RESULTS FOR   | R 2020-2021 |               | RESULTS FOR 2020-2021 |                        |                         |                                                    |  |
| QUARTER       | NEW CLUB GOAL | NEW CLUBS   | DROPPED CLUBS | QUARTER MEME          | BER GROWTH NET<br>GOAL | MEMBER GROWTH<br>ACTUAL | DROPPED<br>MEMBERS ACTUAL<br>(including transfers) |  |
| JULY/AUG/SEPT | 1             | 0           | 0             | JULY/AUG/SEPT         | 25                     | 15                      | 41                                                 |  |
| OCT/NOV/DEC   | 0             | 0           | 0             | OCT/NOV/DEC           | 25                     | 32                      | 46                                                 |  |
| JAN/FEB/MAR   | 1             | 0           | 0             | JAN/FEB/MAR           | 25                     | 11                      | 15                                                 |  |
| APR/MAY/JUNE  | 0             | 0           | 0             | APR/MAY/JUNE          | 25                     | 36                      | 10                                                 |  |